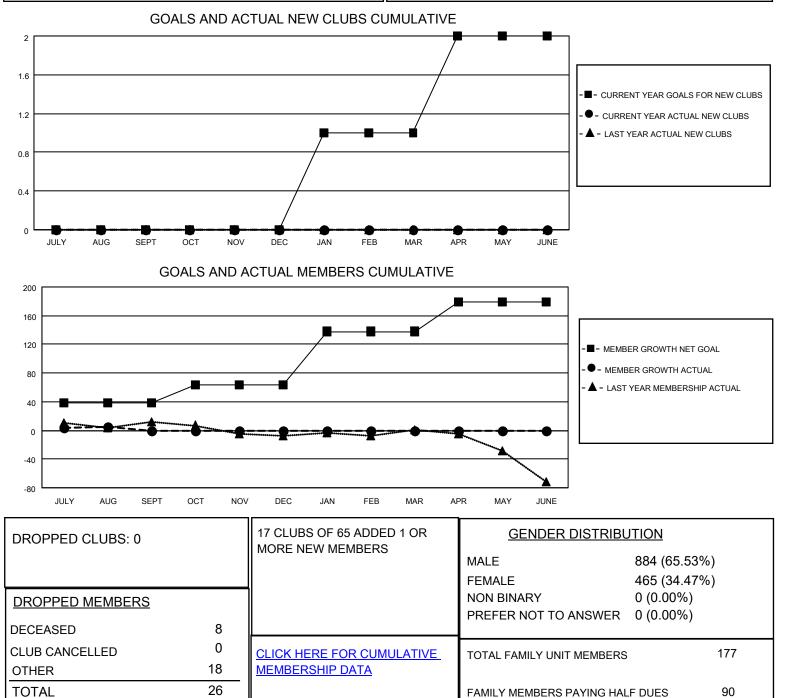

## LOCATION AUSTRALIA

District 201N1

Results as of: 8/31/2022

| Clubs                 |               |           |               | Members               |                        |                         |                                                    |
|-----------------------|---------------|-----------|---------------|-----------------------|------------------------|-------------------------|----------------------------------------------------|
| RESULTS FOR 2022-2023 |               |           |               | RESULTS FOR 2022-2023 |                        |                         |                                                    |
| QUARTER               | NEW CLUB GOAL | NEW CLUBS | DROPPED CLUBS | QUARTER MEMI          | BER GROWTH NET<br>GOAL | MEMBER GROWTH<br>ACTUAL | DROPPED<br>MEMBERS ACTUAL<br>(including transfers) |
| JULY/AUG/SEPT         | 0             | 0         | 0             | JULY/AUG/SEPT         | 38                     | 42                      | 26                                                 |
| OCT/NOV/DEC           | 0             | 0         | 0             | OCT/NOV/DEC           | 25                     | 0                       | 0                                                  |
| JAN/FEB/MAR           | 1             | 0         | 0             | JAN/FEB/MAR           | 75                     | 0                       | 0                                                  |
| APR/MAY/JUNE          | 1             | 0         | 0             | APR/MAY/JUNE          | 41                     | 0                       | 0                                                  |